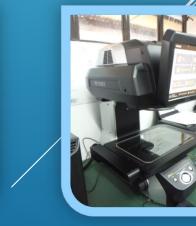

# Inspection

Image Measuring

#### Quality Control Group

| Facility Name                     | No. of<br>Units | Manufacturer<br>Name |
|-----------------------------------|-----------------|----------------------|
| Image Measure                     | 1 unit          | MITUTOYO             |
| lmage<br>Measure                  | 1 unit          | KEYENCE              |
| Image Measure<br>Series - IM-7000 | 1 unit          | KEYENCE              |
| Image Measure<br>Series – IM-6020 | 1 unit          | KEYENCE              |